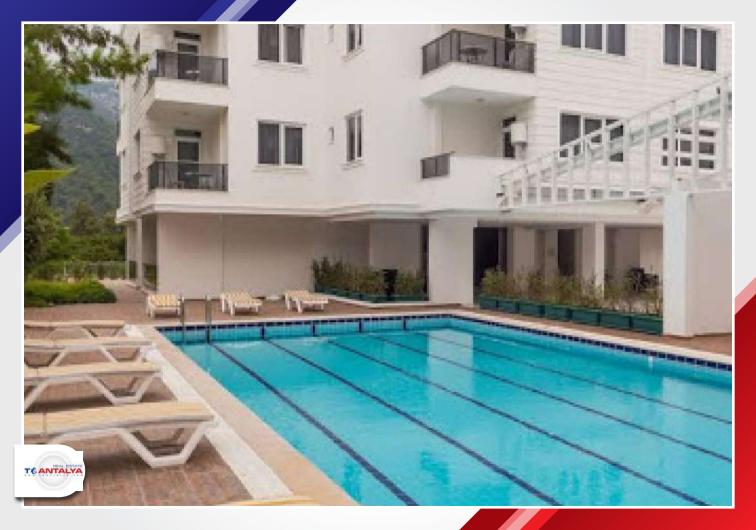

Property No: 25

| Apartment features      |                   |
|-------------------------|-------------------|
| Kitchen plan            | American          |
| Number of bathrooms     | 1                 |
| Apartment type          | Normal            |
| Complex features        |                   |
| Year of construction    | 2017              |
| Private security        | Available         |
| Security camera system  | Available         |
| Parking                 | Available         |
| Swimming pool           | Available         |
| Gym                     | Available         |
| Childrens park          | Available         |
| Region                  | Antalya-Konyaalti |
| Distance to city center | 7 Km              |
| Distance to airport     | 30 Km             |
| Distance to sea         | 2 Km              |