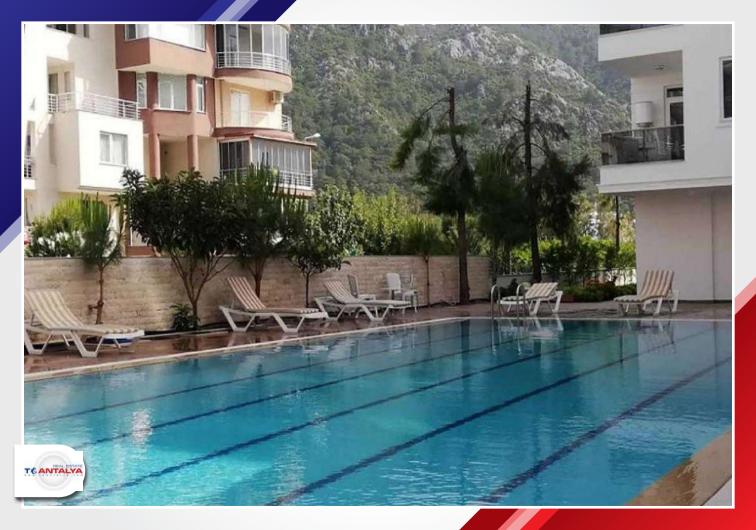

Property No: 25

| Apartment features      |                   |
|-------------------------|-------------------|
| Kitchen plan            | American          |
| Number of bathrooms     | 1                 |
| Apartment type          | Normal            |
| Complex features        |                   |
| Year of construction    | 2017              |
| Private security        | Available         |
| Security camera system  | Available         |
| Parking                 | Available         |
| Swimming pool           | Available         |
| Gym                     | Available         |
| Childrens park          | Available         |
| Region                  | Antalya-Konyaalti |
| Distance to city center | 7 Km              |
| Distance to airport     | 30 Km             |
| Distance to sea         | 2 Km              |