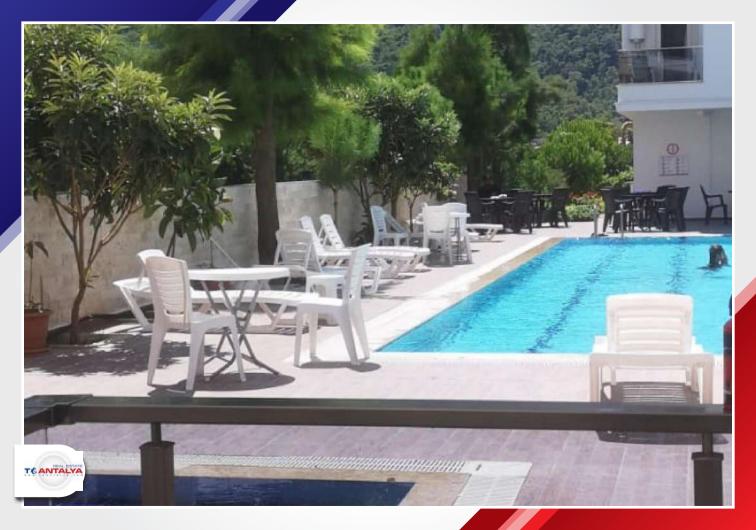

Property No: 25

| Apartment features      |                   |
|-------------------------|-------------------|
| Kitchen plan            | American          |
| Number of bathrooms     | 1                 |
| Apartment type          | Normal            |
| Complex features        |                   |
| Year of construction    | 2017              |
| Private security        | Available         |
| Security camera system  | Available         |
| Parking                 | Available         |
| Swimming pool           | Available         |
| Gym                     | Available         |
| Childrens park          | Available         |
| Region                  | Antalya-Konyaalti |
| Distance to city center | 7 Km              |
| Distance to airport     | 30 Km             |
| Distance to sea         | 2 Km              |